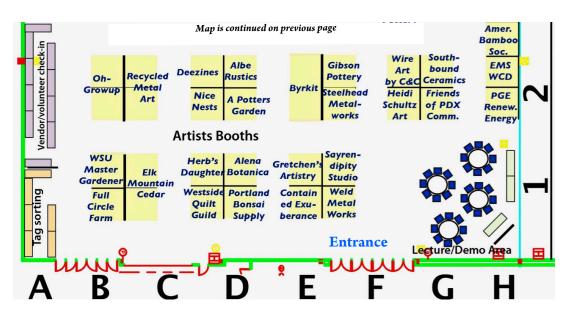

| Loc | Artists & Others                    |  |  |  |
|-----|-------------------------------------|--|--|--|
| D-2 | A Potter's Garden                   |  |  |  |
| D-2 | Albe Rustic Furniture               |  |  |  |
| D-1 | Alena Botanica                      |  |  |  |
| H-2 | American Bamboo Soc.                |  |  |  |
| G-3 | Anachronism                         |  |  |  |
| E-2 | Byrkit                              |  |  |  |
| E-1 | Contained Exuberance                |  |  |  |
| C-2 | Deezines                            |  |  |  |
| B-1 | Elk Mountain Cedar                  |  |  |  |
| F-3 | Embroidery Expressions              |  |  |  |
| H-2 | E.M.S.W.C.D                         |  |  |  |
| G-2 | Friends of Portland<br>Comm Gardens |  |  |  |
| B-1 | Full Circle Farm                    |  |  |  |
| H-3 | Garden Like A Girl                  |  |  |  |
| E-2 | Gibson Pottery                      |  |  |  |
| E-4 | Great Plant Picks                   |  |  |  |
| E-1 | Gretchen's Artistry                 |  |  |  |
| F-2 | Heidi Schultz Art                   |  |  |  |
| C-1 | Herb's Daughter                     |  |  |  |
| H-4 | Image Custom Ironwork               |  |  |  |
| G-3 | Marcella Kriebel                    |  |  |  |
| C-2 | Nice Nests                          |  |  |  |
| B-2 | Oh-Growup                           |  |  |  |
| H-3 | OR Assoc of Nurseries               |  |  |  |
| E-3 | Oregon Live                         |  |  |  |
| H-2 | PGE Renewable Power                 |  |  |  |
| D-1 | Portland Bonsai Supply              |  |  |  |
| F-3 | Pumpkin Ridge Pottery               |  |  |  |
| B-2 | Recycled Metal Art                  |  |  |  |
| E-1 | Sayrendipity Studios                |  |  |  |
| G-2 | Southbound Ceramics                 |  |  |  |
| E-2 | Steelhead Metalworks                |  |  |  |
| H-5 | Swarm Portland                      |  |  |  |
| E-1 | Weld Metal Works                    |  |  |  |
| C-1 | Westside Quilt Guild                |  |  |  |
| B-1 | WSU Master Gardeners                |  |  |  |
| F-2 | Wire Art by CC                      |  |  |  |