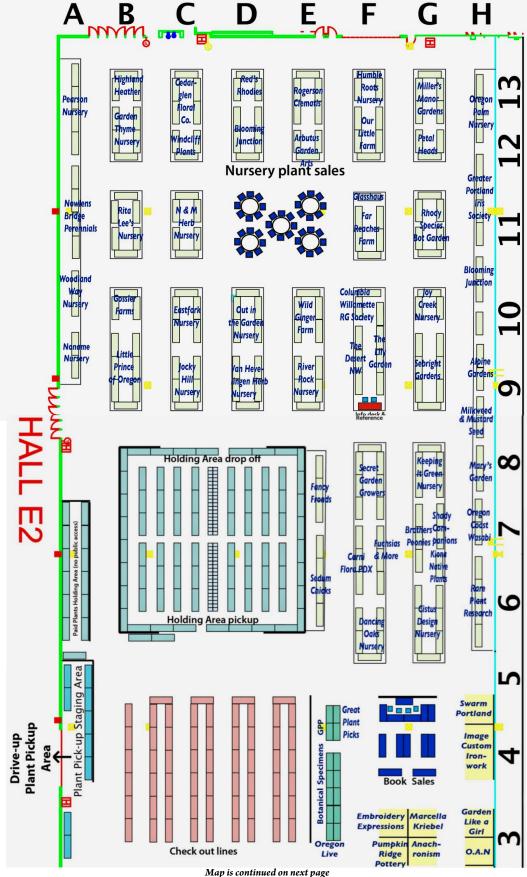

| Loc  | Nursery Name                               | Loc  | Nursery Name              | Loc  | Nursery Name                 |
|------|--------------------------------------------|------|---------------------------|------|------------------------------|
| H-9  | Alpine Gardens                             | G-10 | Joy Creek Nursery         | E-9  | River Rock Nursery           |
| E-12 | 2 Arbutus Garden Arts                      |      | Keeping It Green Nursery  | E-13 | Rogerson Clematis Garden     |
| D-12 | Blooming Junction                          | G-6  | Kiona Native Plants       | G-9  | Sebright Gardens             |
| G-7  | Brothers Peonies                           | B-9  | Little Prince of Oregon   | F-8  | Secret Garden Growers, LLC   |
| F-7  | Carni Flora Pdx                            | H-8  | Mary's Garden             | E-6  | Sedum Chicks                 |
| C-13 | Cedarglen Floral Company                   | H-9  | Milkweed & Mustard Seed   | G-7  | Shady Companions             |
| G-6  | Cistus Design Nursery                      | G-13 | Miller's Manor Gardens    | F-9  | The Desert Northwest         |
| F-10 | Columbia-Willamette Rock<br>Garden Society | C-11 | N & M Herb Nursery        | F-9  | The Lily Garden              |
| F-6  | Dancing Oaks Nursery                       | A-9  | Noname Nursery            | D-9  | Van Hevelingen Herb Nursery  |
| C-10 | Eastfork Nursery                           | A-11 | Nowlens Bridge Perennials | E-10 | Wild Ginger Farm             |
| E-8  | Fancy Fronds                               | H-7  | Oregon Coast Wasabi       | C-12 | Windcliff Plants             |
| F-11 | Far Reaches Farm                           | H-13 | Oregon Palm Nursery       | A-10 | Woodland Way Nursery         |
| F-7  | Fuchsias & More                            | F-12 | Our Little Farm & Nursery |      |                              |
| B-12 | Garden Thyme Nursery                       | D-10 | Out In The Garden Nursery | Loc  | Other Information            |
| F-11 | Glasshaus Gardens                          | A-13 | Pearson Nursery           | G-4  | Book Sales                   |
| B-10 | Gossler Farms Nursery                      | G-12 | Petal Heads               | E-4  | Botanical Display            |
| H-11 | Greater Portland Iris Society              | H-6  | Rare Plant Research       | C-7  | Holding Area                 |
| B-13 | Highland Heather                           | D-13 | Red's Rhodies             | F-9  | Information & Reference Desk |
| F-13 | Humble Roots Farm                          | G-11 | Rhododendron Species B G  | H-1  | Lecture Area: "Grow With Us" |
| C-9  | Jockey Hill Nursery                        | B-11 | Rita Lees Nursery         | G-4  | Membership (at Book Sales)   |